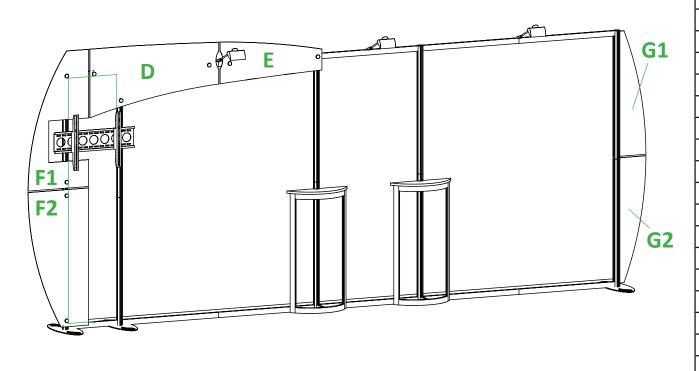

### **GRAPHIC SPECS**

| 010 (1 1110 01 200 |                      |
|--------------------|----------------------|
| GRAPHIC D          | QTY. 1               |
| MATERIAL:          | 1/8" ECO-BOARD       |
| TREATMENT:         | DIRECT PRINT HEADER  |
| APPROX. SIZE:      | 47.00"w x 23.00"h    |
|                    |                      |
| <b>GRAPHIC E</b>   | QTY. 1               |
| MATERIAL:          | 1/8" ECO-BOARD       |
| TREATMENT:         | DIRECT PRINT HEADER  |
| APPROX. SIZE:      | 37.15"w x 13.95"h    |
|                    |                      |
| <b>GRAPHIC F</b>   | QTY. 2               |
| MATERIAL:          | 1/8" ECO-BOARD       |
| TREATMENT:         | DIRECT PRINT GRAPHIC |
| APPROX. SIZE:      | 22.00"w x 46.00"h    |
|                    |                      |
| GRAPHIC G          | QTY. 2               |
| MATERIAL:          | 1/8" ECO- BOARD      |
| TREATMENT:         | DIRECT PRINT GRAPHIC |
| APPROX. SIZE:      | 12.00"w x 42.00"h    |
|                    |                      |