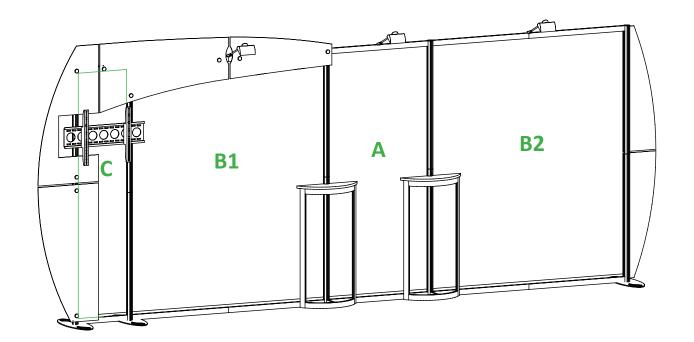

### **GRAPHIC SPECS**

| ty. 1            |
|------------------|
|                  |
| ENSION FABRIC *  |
| ERIMETER VELCRO  |
| 5.00"w x 83.79"h |
|                  |
| TY. 2            |
| ENSION FABRIC *  |
| ERIMETER VELCRO  |
| 0.00"w x 82.42"h |
|                  |
| TY. 1            |
| ENSION FABRIC *  |
| LLOWCASE GRAPHIC |
| 3.00"w x 82.42"h |
|                  |

<sup>\*</sup> Recycled fabric options available